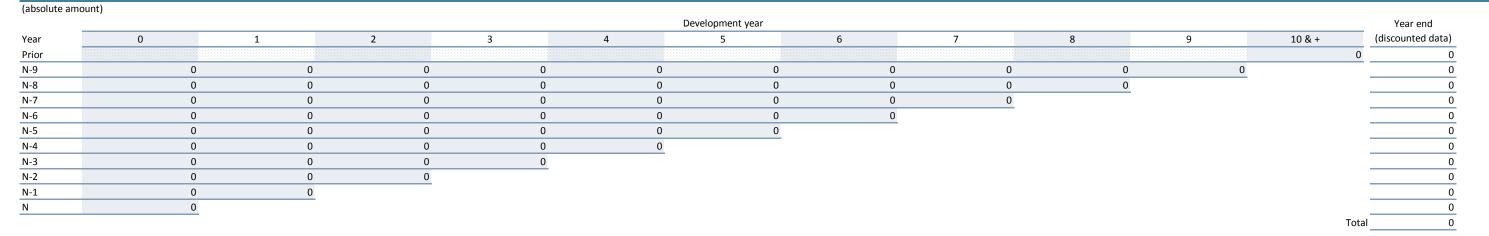

|                              |
| -5   | 0 | 0 | 0 | 0 | 0 | 0           |   |   |   |   |        | 0               |                              |
| -4   | 0 | 0 | 0 | 0 | 0 |             |   |   |   |   |        | 0               |                              |
| -3   | 0 | 0 | 0 | 0 |   |             |   |   |   |   |        | 0               |                              |
| -2   | 0 | 0 | 0 |   |   |             |   |   |   |   |        | 0               |                              |
| -1   | 0 | 0 |   |   |   |             |   |   |   |   |        | 0               |                              |
|      | 0 |   |   |   |   |             |   |   |   |   |        | 0               |                              |

# Gross undiscounted Best Estimate Claims Provisions



# Underwriting year

Gross Claims Paid (non-cumulative) (absolute amount) Development year Sum of years In Current year Year 0 1 2 3 4 5 6 7 8 9 10 & + (cumulative) 10.202 10.202 Prior 13.988 N-9 9.780 3.935 886 3.717 154 316 94 154 0 0 33.024 N-8 24.263 5.399 -2.343 2.816 1.457 -83 -83 58.023 26.176 7 331 N-7 3.519 3.013 2.459 384 1.179 2.914 150 1.468 1.468 15.086 456 N-6 2.042 2.407 325 554 546 149 456 6.479 N-5 35.150 27.679 1.300 2 -13 64.118 0 -13 N-4 28 256 404 11 3 702 3 10.222 14.171 N-3 3.403 397 148 148 10.566 N-2 69.414 93.935 10.566 173.915 N-1 1.855 23.620 23.620 25.475 Ν 39.932 39.932 39.932 Total 86.298 430.925

# Gross undiscounted Best Estimate Claims Provisions

(absolute amount)

|      |           |        |        |        | [     | Development year |       |