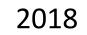

| 0 | 0 |   |   |   |        | (                 |
| 5    | 0                | 0 | 0 | 0 | 0   | 0 |   |   |   |   |        | (                 |
| 4    | 0                | 0 | 0 | 0 | 0   |   |   |   |   |   |        | (                 |
| 3    | 0                | 0 | 0 | 0 |     |   |   |   |   |   |        | (                 |
|      | 0                | 0 | 0 |   |     |   |   |   |   |   |        | (                 |
| 1    | 0                | 0 |   |   |     |   |   |   |   |   |        | (                 |

Sum of years

(cumulative)

11.415

119.770

307.122

397.016

472.623

504.455

547.035

620.210

628.224

436.895

4.044.766

In Current year

0

Total

0

0

0

0 -58

341

224

255

10.424

219.500

436.895

667.582

0 Ν

\_\_\_\_\_0 \_\_\_\_\_0 Total \_\_\_\_\_0





| Ordinary share capital (gross of own shares)                                                                                                                                   | 45      | 45      |   | 0      |
|--------------------------------------------------------------------------------------------------------------------------------------------------------------------------------|---------|---------|---|--------|
| Share premium account related to ordinary share capital                                                                                                                        | 88.700  | 88.700  |   | 0      |
| nitial funds, members' contributions or the equivalent basic own - fund item for mutual and mutual-type undertakings