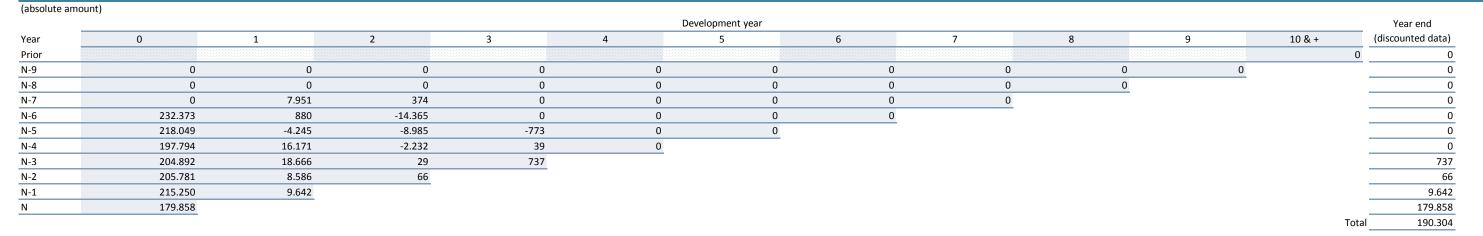

| 0                                     | 0                                                                 | 0                                     | 237.097                      |

FBTO Zorgverzekeringen N.V.

#### Total Non-Life Business

Year

Prior

N-9

N-8

N-7

N-6

N-5

N-4

N-3

Accident year

#### Gross Claims Paid (non-cumulative) (absolute amount) Development year 0 2 3 4 5 6 7 8 9 10 & + 1 11.156 612 -390 -87 119 0 0 0 5 0 112.188 602 -488 7.546 16 -75 -17 0 0 181.496 115.831 8.534 476 455 86 244 0 192.807 199.844 18.082 -15.083 1.740 -316 -58 260.660 209.469 14.951 -11.543 -1.255 341 296.299 195.214 11.090 1.628 224 205.062 14.262 255 327.456 186.790 10.424

N-2 422.997 N-1 408.724 219.500

Ν 436.895

#### Gross undiscounted Best Estimate Claims Provisions



#### Underwriting year

| Development year |   |   |   |   |   |   |   |   |   | In Current year | Sum of years    |                              |
|------------------|---|---|---|---|---|---|---|---|---|-----------------|-----------------|------------------------------|
| 0                | 1 | 2 | 3 | 4 | 5 | 6 | 7 | 8 | 9 | 10 & +          | In Current year | Sum of years<br>(cumulative) |
|                  |   |   |   |   |   |   |   |   |   |                 | 0 0             |                              |
| 0                | 0 | 0 | 0 | 0 | 0 | 0 | 0 | 0 | 0 |                 | 0               |                              |
| 0                | 0 | 0 | 0 | 0 | 0 | 0 | 0 | 0 |   |                 | 0               |                              |
| 0                | 0 | 0 | 0