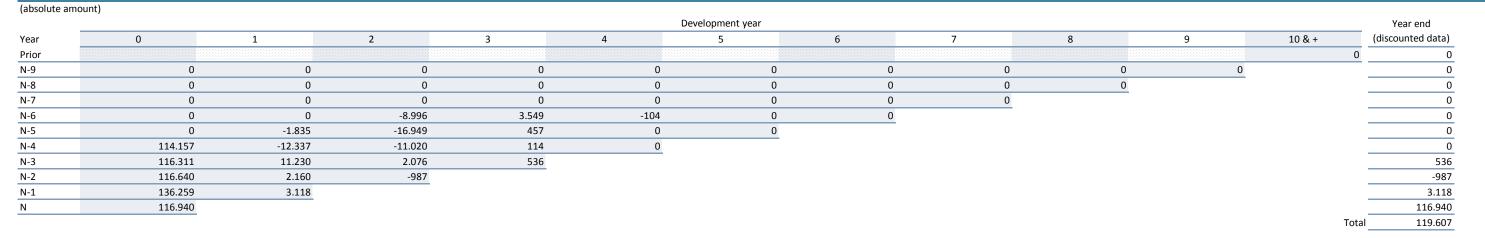

| 0                       | 0                               | 0                                   | 0                                     | 0                                                                 | 0                                     | 131.732                      |

Interpolis Zorgverzekeringen N.V.

#### Total Non-Life Business

Year

Prior

N-9

N-8

N-7

N-6

N-5

Accident year

#### Gross Claims Paid (non-cumulative) (absolute amount) Development year 0 2 4 5 6 7 1 3 0 0 0 0 0 0 0 0 0 0 0 0 0 0 0 0 0 349 0 0 0 0 0 0 -12.714 0 0 13.548 0 0 -46 125.342 17.721 941 1.569 269 0

173

12.500

1.480

-15.200

-9.481

2.388

N-4 223.016 126.020 N-3 111.589 251.943 N-2 289.160 109.864 132.854

N-1 302.117 331.234

Ν

#### Gross undiscounted Best Estimate Claims Provisions



#### Underwriting year

|   |   |   |   |   | Develo | pment year |   |   |   |   |        | In Comment or an | Sum of year                |
|---|---|---|---|---|--------|------------|---|---|---|---|--------|------------------|----------------------------|
| r | 0 | 1 | 2 | 3 | 4      | 5          | 6 | 7 | 8 | 9 | 10 & + | In Current year  | Sum of year<br>(cumulative |
| r |   |   |   |   |        |            |   |   |   |   | (      | 0 0              |                            |
|   | 0 | 0 | 0 | 0 | 0      | 0          | 0 | 0 | 0 | 0 |        | 0                |                            |
|   | 0 | 0 | 0 | 0 | 0      | 0          | 0 | 0 | 0 |   |        | 0                |                            |
|   | 0 | 0 | 0 | 0 | 0      | 0          | 0 | 0 |   |   |        | 0